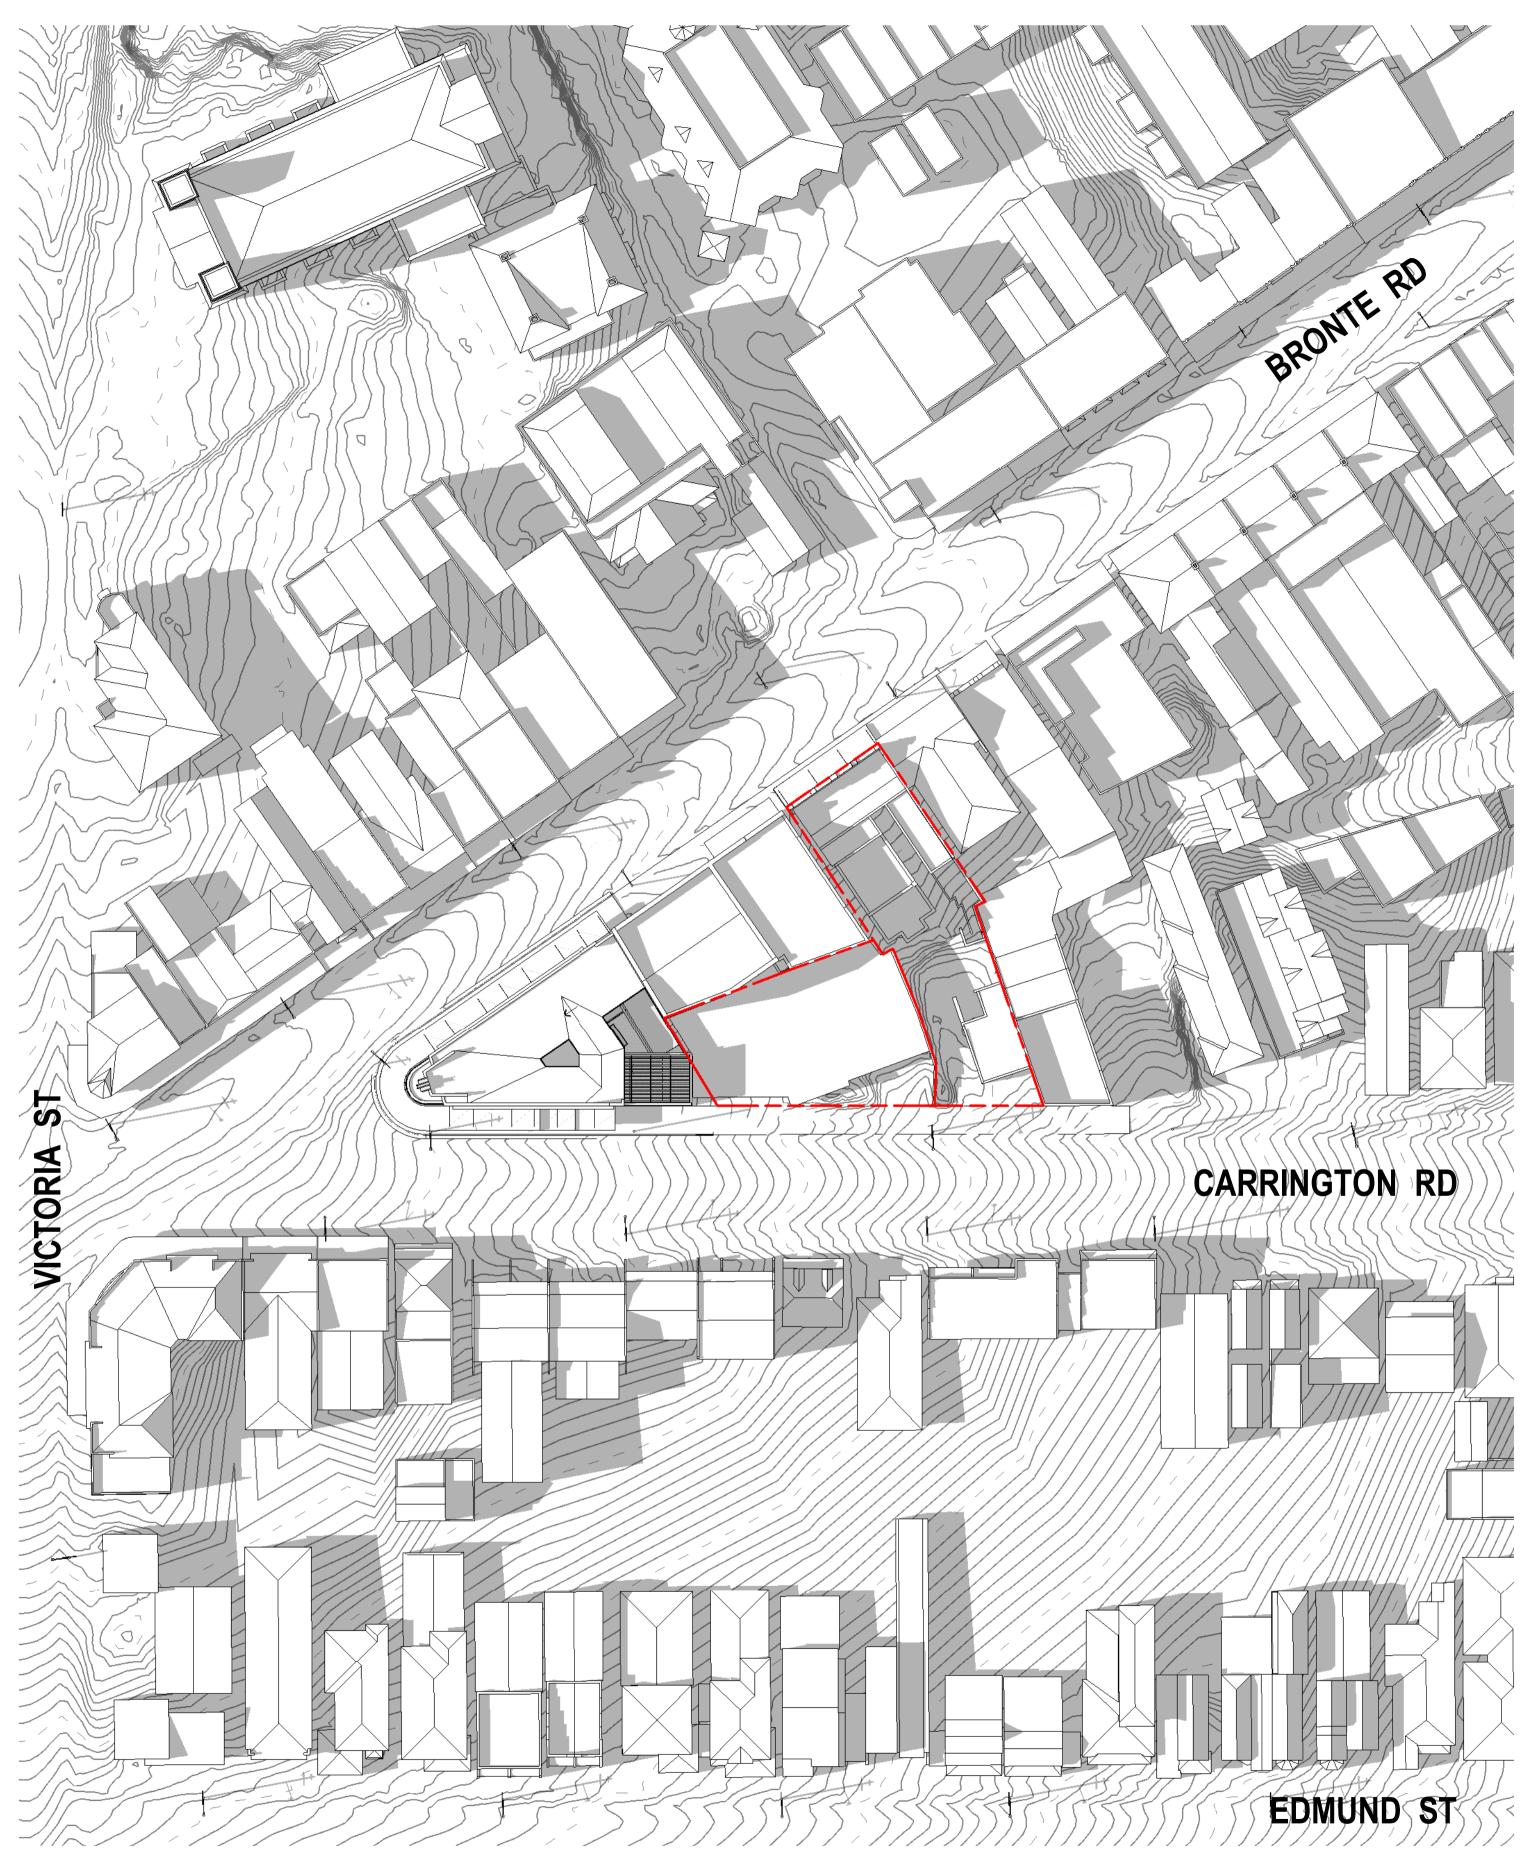

## Shadow Plan - Existing - Winter Solstice 12:00PM

23/01/2019 4:40:45 PM

Drawing
Shadow Plan - Winter Solstice 12PM - Existing &