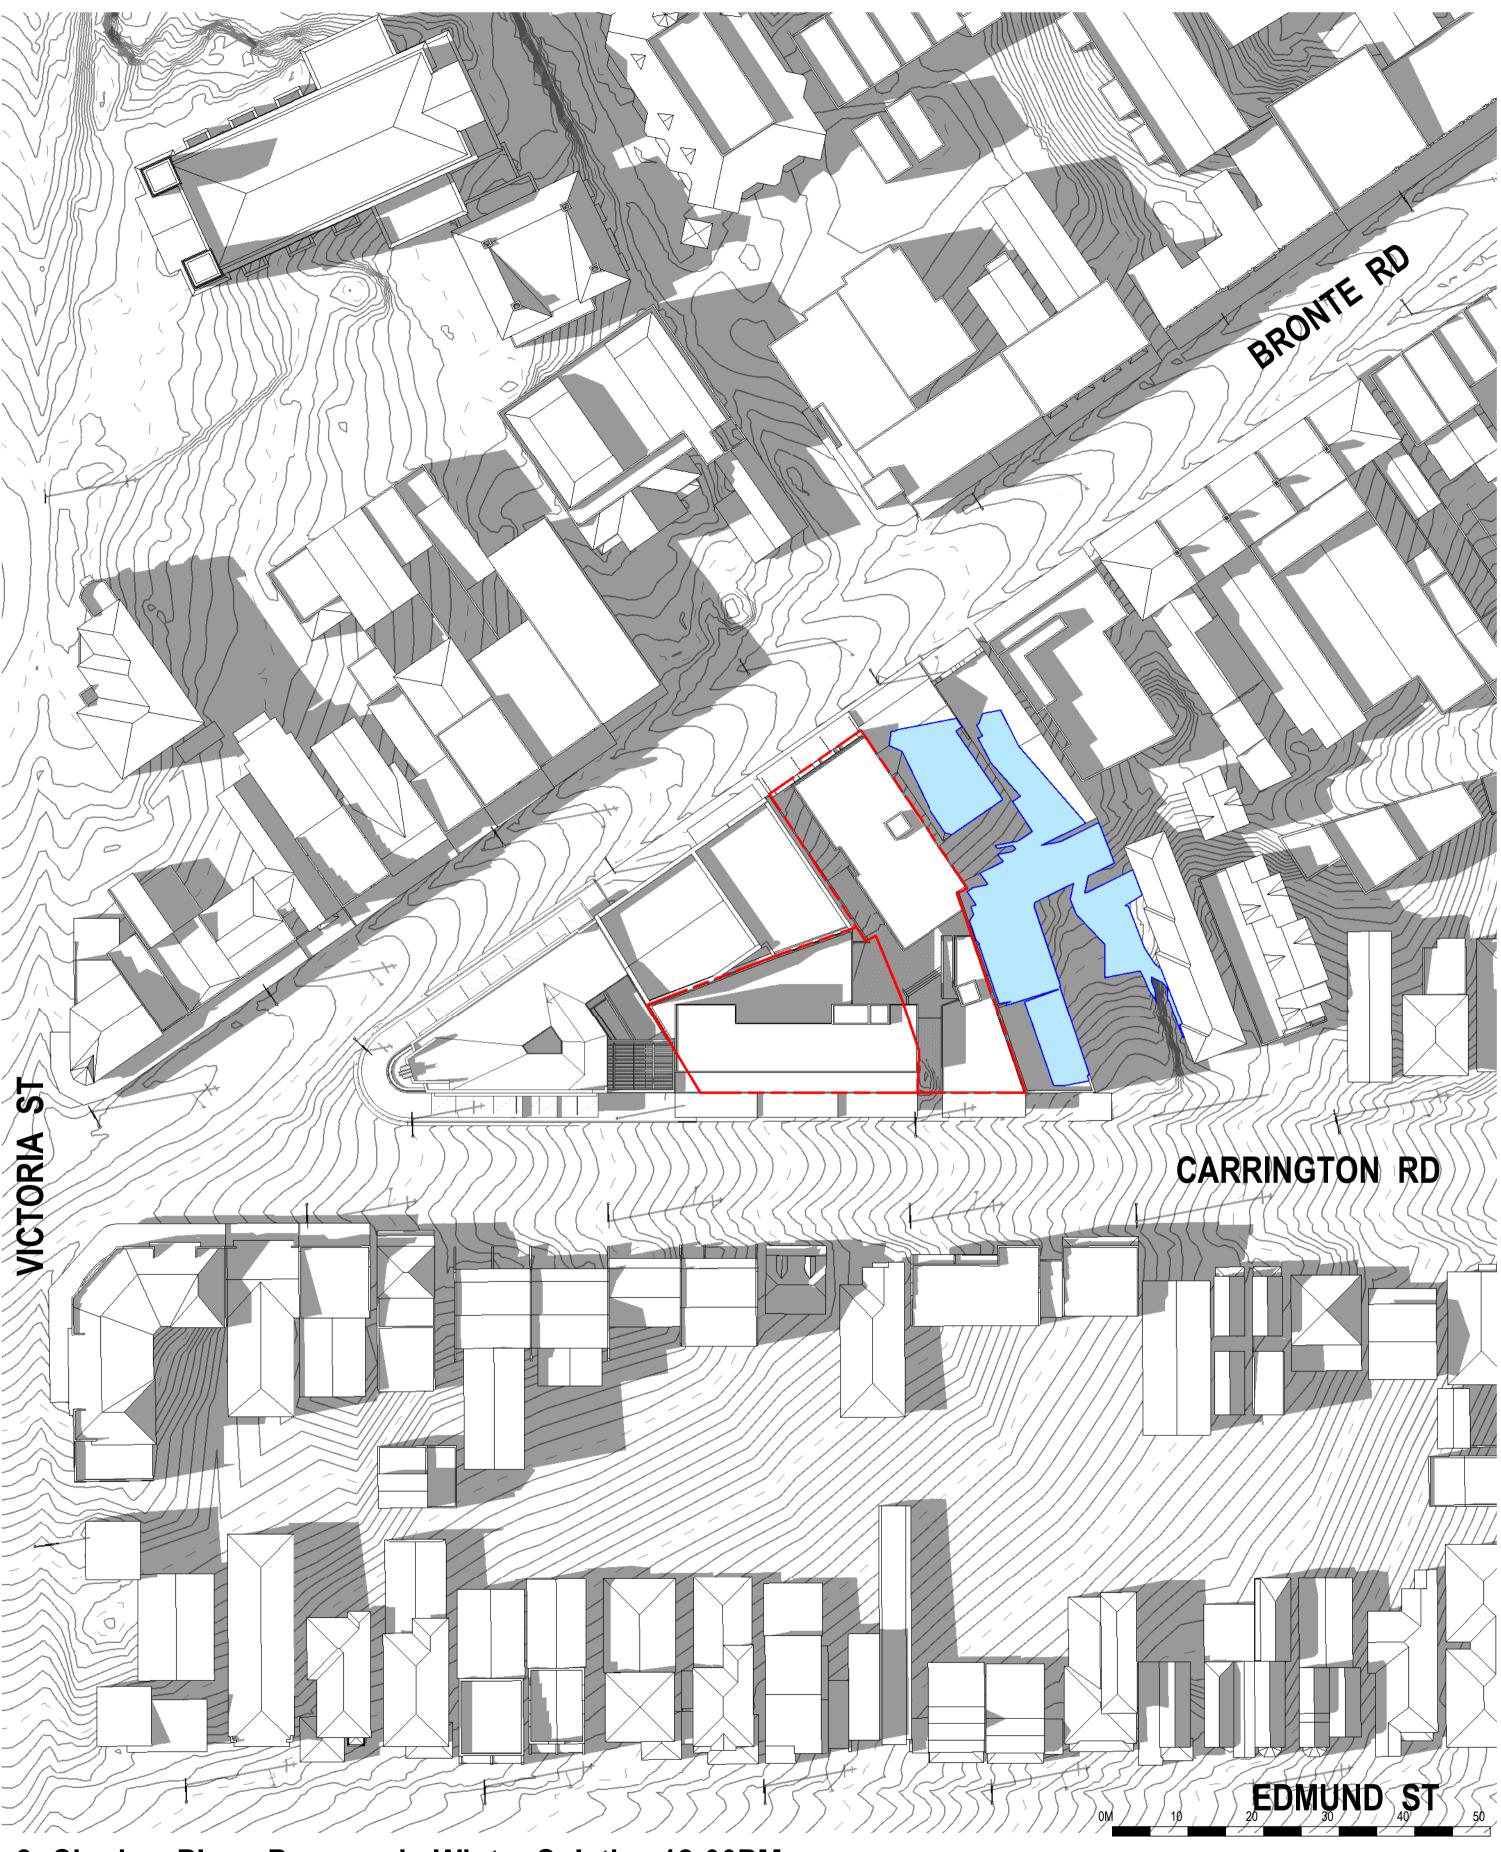

Shadow Plan Legend Areas of additional shadowing created by proposal

## 2 Shadow Plan - Proposed - Winter Solstice 12:00PM

Suite 35, Level 2, 94 Oxford Street Darlinghurst NSW 2010 Australia +612 9357 2288 hello@h-e.com.au www.h-e.com.au

PO Box 490 Darlinghurst NSW 1300 Humphrey & Edwards Pty Ltd | ABN 89056638227 Nominated Architect: Glenn Cunnington #6415

23/01/2019 4:40:45 PM

Drawing
Shadow Plan - Winter Solstice 12PM - Existing &